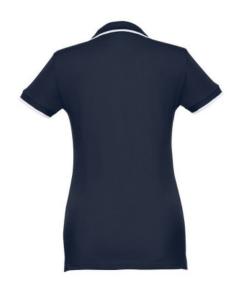

## **Specification**

Short-sleeved bicolour polo for women in 100% carded cotton pique (210 g/m²) (colour: 183: 85% cotton/15% viscose). Two-colour contrast on the collar, sleeve and placket. Contains collar and cuffs in Rib. Reinforced placket with 3 contrasting colour buttons (extra button inserted in the inner side seam). Fitted waist and small side slits on the bottom of the polo. Sizes: S, M, L, XL, XXL