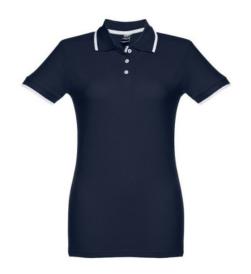

## **Specification**

Short-sleeved bicolour polo for women in 100% carded cotton pique (210 g/m²) (colour: 183: 85% cotton/15% viscose). Two-colour contrast on the collar, sleeve and placket. Contains collar and cuffs in Rib. Reinforced placket with 3 contrasting colour buttons (extra button inserted in the inner side seam). Fitted waist and small side slits on the bottom of the polo. Sizes: S, M, L, XL, XXL